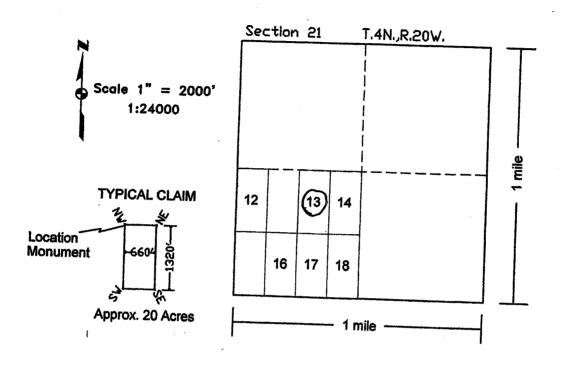

| LINE<br>NO. | AMC<br>NUMBER | CLAIM/SITE NAME | COUNTY RECORDER DATA (If available) | TWP | RNG  | SEC |
|-------------|---------------|-----------------|-------------------------------------|-----|------|-----|
| 11          | 435277        | WPE# 10         |                                     | 42  | Dow  | 20  |
| 12          | 435278        | WPE# 11         |                                     | 42  | 20W  | 20  |
| ٧3          | 435279        | WPE#12          |                                     | HN  | jow  | 21  |
| 14          | 435280        | WPEA 13         |                                     | 42  | 20 W | 21  |
| 15          | 435281        | WPE# 14         |                                     | 42  | 20 W | 21  |
| 16          | 435282        | WPEF 15         |                                     | 42  | Jow  | 20  |
| 17          | 435283        | WPE# 16         |                                     | 4N  | 2000 | 21  |
| 18          | 435284        | WPE# 17         |                                     | HN  | DOW  | 21  |
| 19          | 435285        | WE# 18          |                                     | 42  | 30W  | 21  |
| 20          | 435286        | WPE # 19        |                                     | 42  | 20 W | 29  |
| 21          | 435287        | WPE # 20        |                                     | 4N  | JOW  | 29  |
| 27          | 435288        | WPE#21          |                                     | HN  | DOM  | 29  |
| 23          | 435289        | WPE # 22        |                                     | HN  | 2000 | 28  |
| 24          | 435290        | WPE # 23        |                                     | 4N  | aow  | 28  |
| 25          | 435 291       | WPE # 24        |                                     | HN  | 2000 | 28  |
| 26          | 435292        | WPE # 25        |                                     | 42  | 2010 | Эc) |
| 21          | 435293        | WPE \$ 26       |                                     | 4N  | DOW  | 29  |
| 78          | 435294        | WPE # 27        |                                     | 4N  | 2010 | 29  |
| 29          |               | _               |                                     | 4N  | 2000 | 29  |