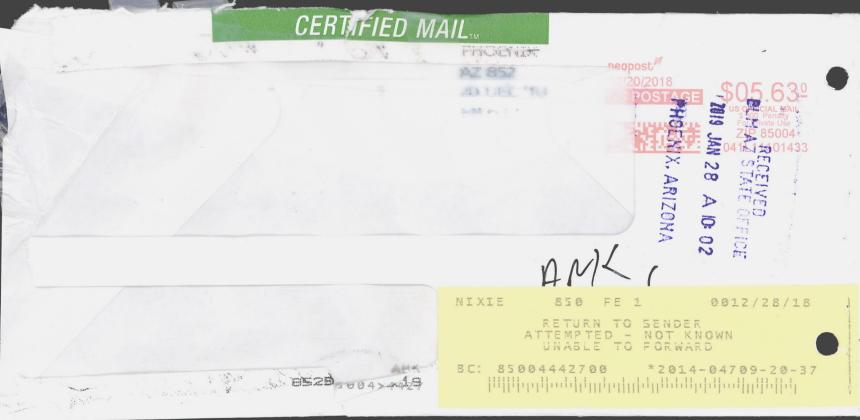

Enclosure

DATE PRODUCED: 1/7/2019 4:15 AM

US DEPARTMENT OF THE INTERIOR BUREAU OF LAND MANAGEMENT:

The following is information for Certified Mail™/RRE item number: 9214 8901 9403 8376 3565 67

Our records indicate that this item was RETURNED TO SENDER.

ORIGINAL INTENDED RECIPIENT:
WEST PORT ENERGY LLC
6619 N SCOTTSDALE RD
SCOTTSDALE AZ 85250-4421

The above information represents information provided by the United States Postal Service.

Return Reference Number: