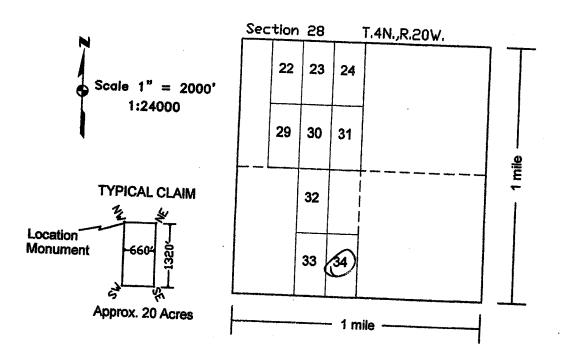

| LINE<br>NO. | AMC<br>NUMBER | CLAIM/SITE NAME | COUNTY RECORDER<br>DATA (If available) | TWP | RNG           | SEC |
|-------------|---------------|-----------------|----------------------------------------|-----|---------------|-----|
| 1           | 365305        | WPE#1           |                                        | 4N  | Jou           | 28  |
| 2           | 365306        | WHITE CROSS #2  |                                        | 4N  | 2010          | 28  |
| 3           | 364925        | WPE#2           |                                        | 42  | એ <i>૦</i> ાહ | ع8  |
| 4           | 428304        | WPE#3           |                                        | 4N  | 20W           | 21  |
| 5           | 428305        | WPE # 4         |                                        | 41  | نى 🗽          | 20  |
| 6           | 430172        | WPE#5           |                                        | 4N  | 200           | 29  |
| 7           | 430173        | WPEHLO          |                                        | 40  | DOW           | 20  |
| 8           | 430174        | WPEHT           |                                        | 4N  | 2014          | ٥٥  |
| 9           | 435 275       | WPE#8           |                                        | 40  | Dow           | 20  |
| 10          | 435276        | WPE #9          |                                        | 4N  | 200           | 20  |

| LINE<br>NO. | AMC<br>NUMBER | CLAIM/SITE NAME | COUNTY RECORDER DATA (If available) | TWP | RNG  | SEC |
|-------------|---------------|-----------------|-------------------------------------|-----|------|-----|
| 11          | 435277        | WPE# 10         |                                     | 42  | Dow  | 20  |
| 12          | 435278        | WPE# 11         |                                     | 42  | 20W  | 20  |
| ٧3          | 435279        | WPE#12          |                                     | HN  | jow  | 21  |
| 14          | 435280        | WPEA 13         |                                     | 42  | 20 W | 21  |
| 15          | 435281        | WPE# 14         |                                     | 42  | 20 W | 21  |
| 16          | 435282        | WPEF 15         |                                     | 42  | Jow  | 20  |
| 17          | 435283        | WPE# 16         |                                     | 4N  | 2000 | 21  |
| 18          | 435284        | WPE# 17         |                                     | HN  | DOW  | 21  |
| 19          | 435285        | WE# 18          |                                     | 42  | 30W  | 21  |
| 20          | 435286        | WPE # 19        |                                     | 42  | 20 W | 29  |
| 21          | 435287        | WPE # 20        |                                     | 4N  | JOW  | 29  |
| 27          | 435288        | WPE#21          |                                     | HN  | DOM  | 29  |
| 23          | 435289        | WPE # 22        |                                     | HN  | 2000 | 28  |
| 24          | 435290        | WPE # 23        |                                     | 4N  | aow  | 28  |
| 25          | 435 291       | WPE # 24        |                                     | HN  | 2000 | 28  |
| 26          | 435292        | WPE # 25        |                                     | 42  | 2010 | Эc) |
| 21          | 435293        | WPE \$ 26       |                                     | 4N  | DOW  | 29  |
| 78          | 435294        | WPE # 27        |                                     | 4N  | 2010 | 29  |
| 29          |               | _               |                                     | 4N  | 2000 | 29  |

Quit claim Deed

| LINE<br>NO. | AMC<br>NUMBER | CLAIM/SITE NAME | COUNTY RECORDER<br>DATA (If available) | TWP | RNG  | SEC |
|-------------|---------------|-----------------|----------------------------------------|-----|------|-----|
| 30          | 435296        | WPE# 29         |                                        | 42  | DOW  | 28  |
| 31          | 435297        | WOEA 30         |                                        | 4N  | Dom  | 28  |
| 32          | 435298        |                 |                                        | 4N  | 20 W | 28  |
| 33          | 435299        |                 |                                        | 40  | DOW  | 28  |
| 34          | 435300        | WPE# 33         |                                        | 4N  | 204  | 28  |
| 35          | 435301        | WPE#34          |                                        | 4N  | 20W  | 28  |
|             |               |                 |                                        |     |      |     |
|             |               |                 |                                        |     |      |     |
|             |               |                 |                                        |     |      |     |
|             |               |                 |                                        |     |      |     |
|             |               |                 |                                        |     |      |     |
|             |               |                 |                                        |     |      |     |
|             |               |                 |                                        |     |      |     |
|             |               |                 |                                        |     |      |     |
|             |               |                 |                                        |     |      |     |
|             |               |                 |                                        |     |      |     |
|             |               |                 |                                        |     |      |     |
|             |               |                 |                                        |     |      |     |
|             |               |                 |                                        |     |      |     |