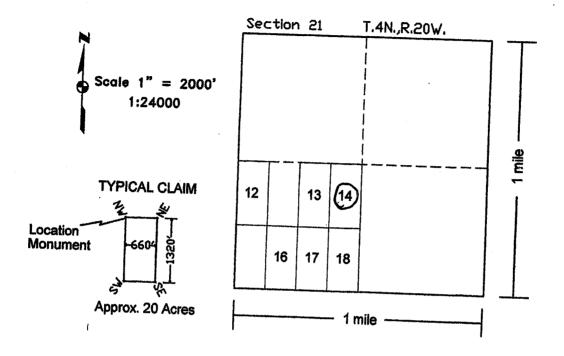

| LINE<br>NO. | AMC<br>NUMBER | CLAIM/SITE NAME | COUNTY RECORDER DATA (If available) | TWP | RNG  | SEC |
|-------------|---------------|-----------------|-------------------------------------|-----|------|-----|
| 11          | 435277        | WPE# 10         |                                     | 42  | Dow  | 20  |
| 12          | 435278        | WPE# 11         |                                     | 42  | 20W  | 20  |
| ٧3          | 435279        | WPE#12          |                                     | HN  | jow  | 21  |
| 14          | 435280        | WPEA 13         |                                     | 42  | 20 W | 21  |
| 15          | 435281        | WPE# 14         |                                     | 42  | 20 W | 21  |
| 16          | 435282        | WPEF 15         |                                     | 42  | Jow  | 20  |
| 17          | 435283        | WPE# 16         |                                     | 4N  | 2000 | 21  |
| 18          | 435284        | WPE# 17         |                                     | HN  | DOW  | 21  |
| 19          | 435285        | WE# 18          |                                     | 42  | 30W  | 21  |
| 20          | 435286        | WPE # 19        |                                     | 42  | 20 W | 29  |
| 21          | 435287        | WPE # 20        |                                     | 4N  | JOW  | 29  |
| 27          | 435288        | WPE#21          |                                     | HN  | DOM  | 29  |
| 23          | 435289        | WPE # 22        |                                     | HN  | 2000 | 28  |
| 24          | 435290        | WPE # 23        |                                     | 4N  | aow  | 28  |
| 25          | 435 291       | WPE # 24        |                                     | HN  | 2000 | 28  |
| 26          | 435292        | WPE # 25        |                                     | 42  | 2010 | Эc) |
| 21          | 435293        | WPE \$ 26       |                                     | 4N  | DOW  | 29  |
| 78          | 435294        | WPE # 27        |                                     | 4N  | 2010 | 29  |
| 29          |               | _               |                                     | 4N  | 2000 | 29  |