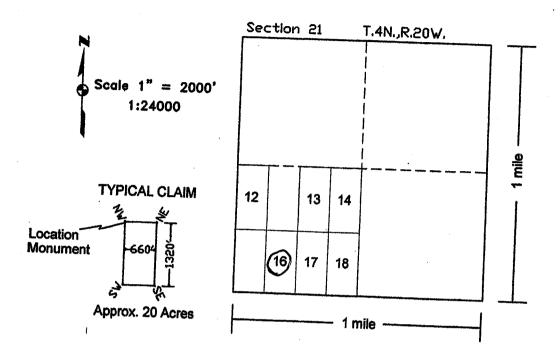

| LINE<br>NO. | AMC<br>NUMBER | CLAIM/SITE NAME | COUNTY RECORDER DATA (If available) | TWP | RNG  | SEC |
|-------------|---------------|-----------------|-------------------------------------|-----|------|-----|
| 11          | 435277        | WPE# 10         |                                     | 42  | Dow  | 20  |
| 12          | 435278        | WPE# 11         |                                     | 42  | 20W  | 20  |
| ٧3          | 435279        | WPE#12          |                                     | HN  | jow  | 21  |
| 14          | 435280        | WPEA 13         |                                     | 42  | 20 W | 21  |
| 15          | 435281        | WPE# 14         |                                     | 42  | 20 W | 21  |
| 16          | 435282        | WPEF 15         |                                     | 42  | Jow  | 20  |
| 17          | 435283        | WPE# 16         |                                     | 4N  | 2000 | 21  |
| 18          | 435284        | WPE# 17         |                                     | HN  | DOW  | 21  |
| 19          | 435285        | WE# 18          |                                     | 42  | 30W  | 21  |
| 20          | 435286        | WPE # 19        |                                     | 42  | 20 W | 29  |
| 21          | 435287        | WPE # 20        |                                     | 4N  | JOW  | 29  |
| 27          | 435288        | WPE#21          |                                     | HN  | DOM  | 29  |
| 23          | 435289        | WPE # 22        |                                     | HN  | 2000 | 28  |
| 24          | 435290        | WPE # 23        |                                     | 4N  | aow  | 28  |
| 25          | 435 291       | WPE # 24        |                                     | HN  | 2000 | 28  |
| 26          | 435292        | WPE # 25        |                                     | 42  | 2010 | Эc) |
| 21          | 435293        | WPE \$ 26       |                                     | 4N  | DOW  | 29  |
| 78          | 435294        | WPE # 27        |                                     | 4N  | 2010 | 29  |
| 29          |               | _               |                                     | 4N  | 2000 | 29  |