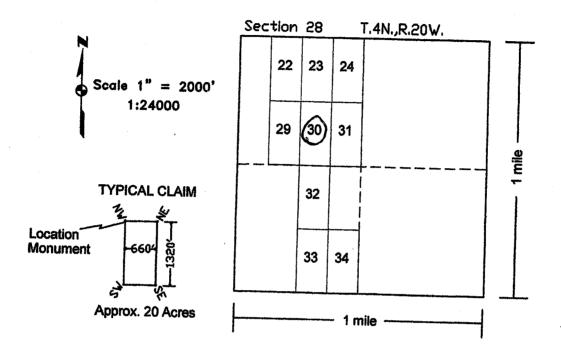

| LINE<br>NO. | AMC<br>NUMBER | CLAIM/SITE NAME | COUNTY RECORDER<br>DATA (If available) | TWP | RNG           | SEC |
|-------------|---------------|-----------------|----------------------------------------|-----|---------------|-----|
| 1           | 365305        | WPE#1           |                                        | 4N  | Jou           | 28  |
| 2           | 365306        | WHITE CROSS #2  |                                        | 4N  | 2010          | 28  |
| 3           | 364925        | WPE#2           |                                        | 42  | એ <i>૦</i> ાહ | ع8  |
| 4           | 428304        | WPE#3           |                                        | 4N  | 20W           | 21  |
| 5           | 428305        | WPE # 4         |                                        | 41  | نى 🗽          | 20  |
| 6           | 430172        | WPE#5           |                                        | 4N  | 200           | 29  |
| 7           | 430173        | WPEHLO          |                                        | 40  | DOW           | 20  |
| 8           | 430174        | WPEHT           |                                        | 4N  | 2014          | ٥٥  |
| 9           | 435 275       | WPE#8           |                                        | 40  | Dow           | 20  |
| 10          | 435276        | WPE #9          |                                        | 4N  | 200           | 20  |

| LINE<br>NO. | AMC<br>NUMBER | CLAIM/SITE NAME | COUNTY RECORDER DATA (If available) | TWP | RNG  | SEC |
|-------------|---------------|-----------------|-------------------------------------|-----|------|-----|
| 11          | 435277        | WPE# 10         |                                     | 42  | Dow  | 20  |
| 12          | 435278        | WPE# 11         |                                     | 42  | 20W  | 20  |
| ٧3          | 435279        | WPE#12          |                                     | HN  | jow  | 21  |
| 14          | 435280        | WPEA 13         |                                     | 42  | 20 W | 21  |
| 15          | 435281        | WPE# 14         |                                     | 42  | 20 W | 21  |
| 16          | 435282        | WPEF 15         |                                     | 42  | Jow  | 20  |
| 17          | 435283        | WPE# 16         |                                     | 4N  | 2000 | 21  |
| 18          | 435284        | WPE# 17         |                                     | HN  | DOW  | 21  |
| 19          | 435285        | WE# 18          |                                     | 42  | 30W  | 21  |
| 20          | 435286        | WPE # 19        |                                     | 42  | 20 W | 29  |
| 21          | 435287        | WPE # 20        |                                     | 4N  | JOW  | 29  |
| 27          | 435288        | WPE#21          |                                     | HN  | DOM  | 29  |
| 23          | 435289        | WPE # 22        |                                     | HN  | 2000 | 28  |
| 24          | 435290        | WPE # 23        |                                     | 4N  | aow  | 28  |
| 25          | 435 291       | WPE # 24        |                                     | HN  | 2000 | 28  |
| 26          | 435292        | WPE # 25        |                                     | 42  | 2010 | Эc) |
| 21          | 435293        | WPE \$ 26       |                                     | 4N  | DOW  | 29  |
| 78          | 435294        | WPE # 27        |                                     | 4N  | 2010 | 29  |
| 29          |               | _               |                                     | 4N  | 2000 | 29  |

Quit claim Deed

| LINE<br>NO. | AMC<br>NUMBER | CLAIM/SITE NAME | COUNTY RECORDER<br>DATA (If available) | TWP | RNG  | SEC |
|-------------|---------------|-----------------|----------------------------------------|-----|------|-----|
| 30          | 435296        | WPE# 29         |                                        | 42  | DOW  | 28  |
| 31          | 435297        | WOEA 30         |                                        | 4N  | Dom  | 28  |
| 32          | 435298        |                 |                                        | 4N  | 20 W | 28  |
| 33          | 435299        |                 |                                        | 40  | DOW  | 28  |
| 34          | 435300        | WPE# 33         |                                        | 4N  | 204  | 28  |
| 35          | 435301        | WPE#34          |                                        | 4N  | 20W  | 28  |
|             |               |                 |                                        |     |      |     |
|             |               |                 |                                        |     |      |     |
|             |               |                 |                                        |     |      |     |
|             |               |                 |                                        |     |      |     |
|             |               |                 |                                        |     |      |     |
|             |               |                 |                                        |     |      |     |
|             |               |                 |                                        |     |      |     |
|             |               |                 |                                        |     |      |     |
|             |               |                 |                                        |     |      |     |
|             |               |                 |                                        |     |      |     |
|             |               |                 |                                        |     |      |     |
|             |               |                 |                                        |     |      |     |
|             |               |                 |                                        |     |      |     |