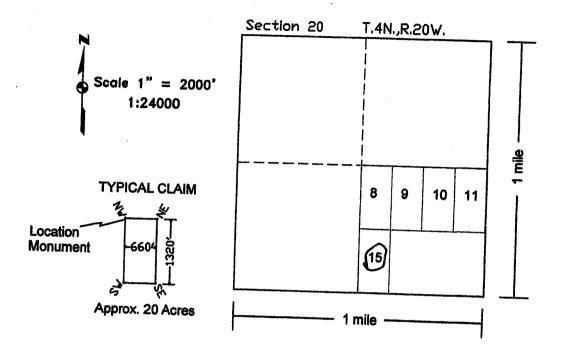

| LINE<br>NO. | AMC<br>NUMBER | CLAIM/SITE NAME | COUNTY RECORDER DATA (If available) | TWP | RNG  | SEC |
|-------------|---------------|-----------------|-------------------------------------|-----|------|-----|
| 11          | 435277        | WPE# 10         |                                     | 42  | Dow  | 20  |
| 12          | 435278        | WPE# 11         |                                     | 42  | 20W  | 20  |
| ٧3          | 435279        | WPE#12          |                                     | HN  | jow  | 21  |
| 14          | 435280        | WPEA 13         |                                     | 42  | 20 W | 21  |
| 15          | 435281        | WPE# 14         |                                     | 42  | 20 W | 21  |
| 16          | 435282        | WPEF 15         |                                     | 42  | Jow  | 20  |
| 17          | 435283        | WPE# 16         |                                     | 4N  | 2000 | 21  |
| 18          | 435284        | WPE# 17         |                                     | HN  | DOW  | 21  |
| 19          | 435285        | WE# 18          |                                     | 42  | 30W  | 21  |
| 20          | 435286        | WPE # 19        |                                     | 42  | 20 W | 29  |
| 21          | 435287        | WPE # 20        |                                     | 4N  | JOW  | 29  |
| 27          | 435288        | WPE#21          |                                     | HN  | DOM  | 29  |
| 23          | 435289        | WPE # 22        |                                     | HN  | 2000 | 28  |
| 24          | 435290        | WPE # 23        |                                     | 4N  | aow  | 28  |
| 25          | 435 291       | WPE # 24        |                                     | HN  | 2000 | 28  |
| 26          | 435292        | WPE # 25        |                                     | 42  | 2010 | Эc) |
| 21          | 435293        | WPE \$ 26       |                                     | 4N  | DOW  | 29  |
| 78          | 435294        | WPE # 27        |                                     | 4N  | 2010 | 29  |
| 29          |               | _               |                                     | 4N  | 2000 | 29  |