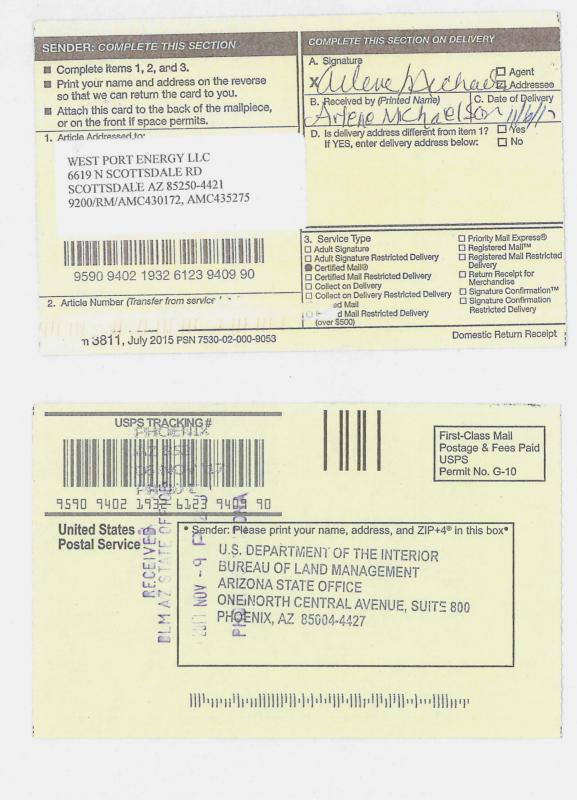

Enclosure

DATE PRODUCED: 1/7/2019 4:15 AM

US DEPARTMENT OF THE INTERIOR BUREAU OF LAND MANAGEMENT:

The following is information for Certified Mail™/RRE item number: 9214 8901 9403 8376 3565 67

Our records indicate that this item was RETURNED TO SENDER.

ORIGINAL INTENDED RECIPIENT:
WEST PORT ENERGY LLC
6619 N SCOTTSDALE RD
SCOTTSDALE AZ 85250-4421

The above information represents information provided by the United States Postal Service.

Return Reference Number: